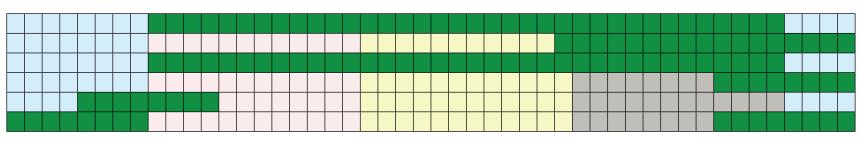

# **Hedges & Trees**

Pruning
Shaping
Pome fruit pruning
Stone fruit pruning
Felling trees
Cutting back perennials