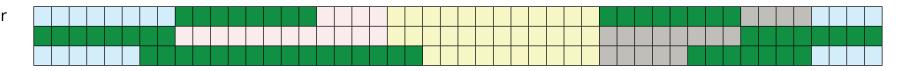

# **Planting**

Hedges
Shrubs & Bushes
Trees
Perennials
Roses
Spring bloomers
Summer bloomers

| Winter  |          | Spring |       |     | Summer |      |        | Autumn    |         |          | Winter   |  |
|---------|----------|--------|-------|-----|--------|------|--------|-----------|---------|----------|----------|--|
| lanuary | February | March  | April | Mav | lune   | lulv | August | September | October | November | December |  |