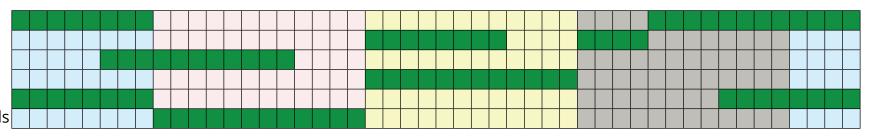

# **Planting**

Hedges
Shrubs & Bushes
Trees
Perennials
Roses
Spring bloomers
Summer bloomers

| Winter  |          | Spring |       |     | Summer |      |        | Autumn    |         |          | Winter   |  |
|---------|----------|--------|-------|-----|--------|------|--------|-----------|---------|----------|----------|--|
| lanuary | February | March  | April | Mav | lune   | lulv | August | September | October | November | December |  |

| Winter  |          | Spring |       |     | Summer |      |        | Autumn    |         |          | Winter   |  |
|---------|----------|--------|-------|-----|--------|------|--------|-----------|---------|----------|----------|--|
| lanuary | February | March  | April | Mav | lune   | lulv | August | September | October | November | December |  |