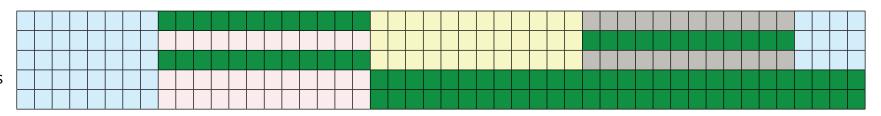

# **Hedges & Trees**

Pruning
Shaping
Pome fruit pruning
Stone fruit pruning
Felling trees
Cutting back perennials

## **Additional Tasks**

Removing green waste Collecting leaves Cleaning the patio Winterising equipment De-winterising Protecting plants from cold