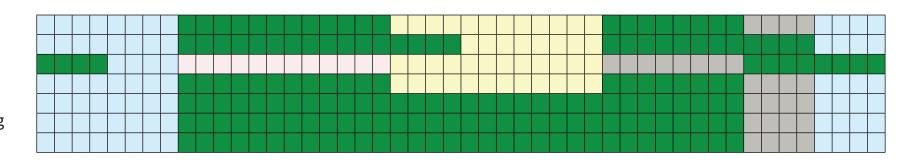

| Winter  |          | Spring |       |     | Summer |      |        | Autumn    |         |          | Winter   |  |
|---------|----------|--------|-------|-----|--------|------|--------|-----------|---------|----------|----------|--|
| lanuary | February | March  | April | Mav | lune   | lulv | August | September | October | November | December |  |

#### Lawn

Sowing lawn seed Fertilising Applying lime Scarifying Aerating Mowing / Trimming Watering

## Soil & Ground

Tilling / Digging over Mulching Weeding